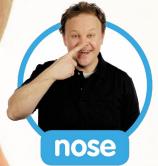

## STICK THE NOSE ON MR TUMBLE

Pick your favourite Red Nose sticker, then close your eyes tightly and see if you can stick it on Mr Tumble's nose. Take turns to try – the closest sticker wins.